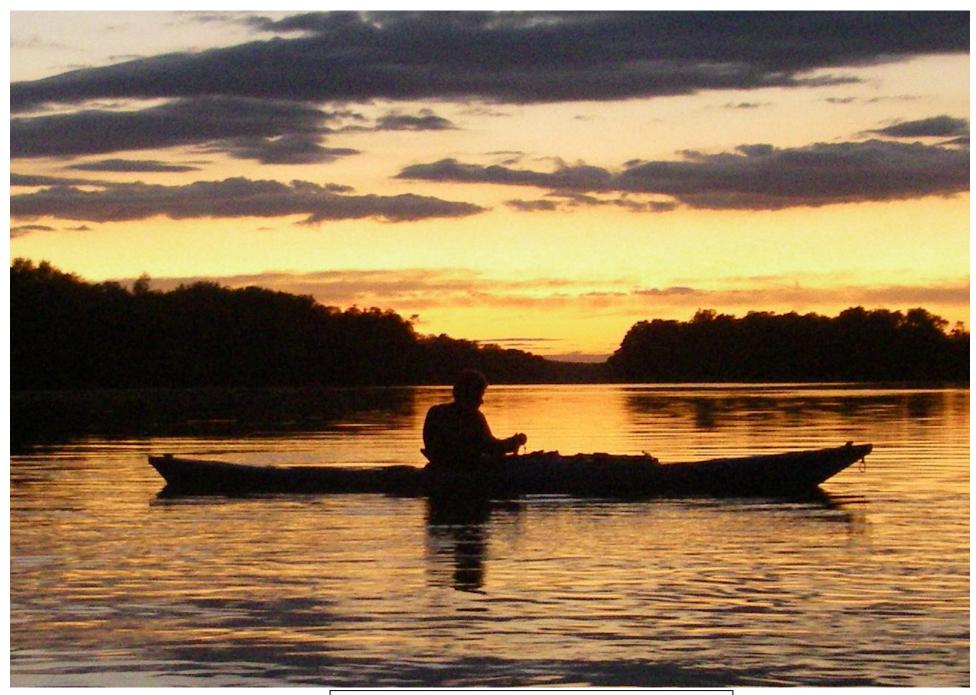

# Chesapeake Paddlers Association, Inc.

Sugarloaf Sunset: Night of the Mayflies photo by DJ Manolo

**CPA Cold Water Clinic, Eastport, MD photo by Suzanne Farace** 