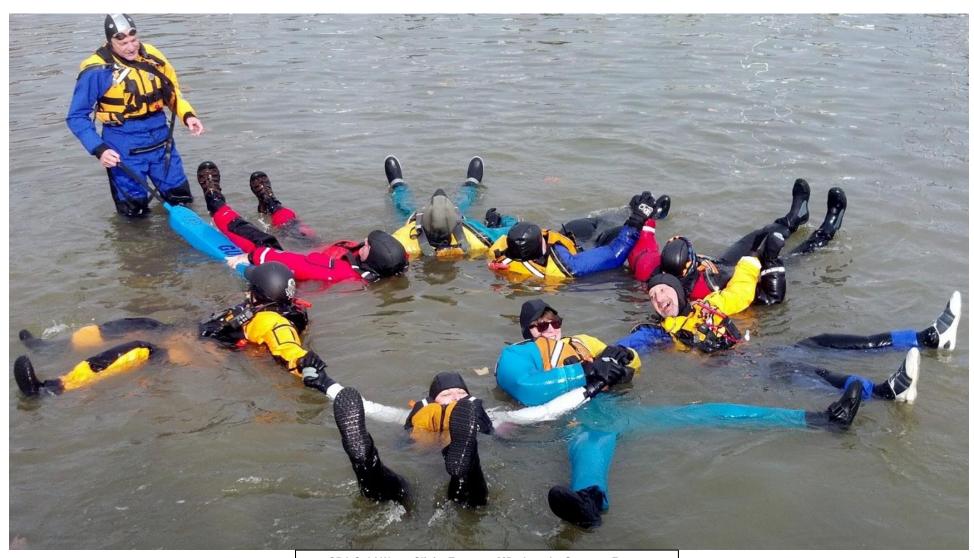

# Chesapeake Paddlers Association, Inc.

Sugarloaf Sunset: Night of the Mayflies photo by DJ Manolo

**CPA Cold Water Clinic, Eastport, MD photo by Suzanne Farace** 