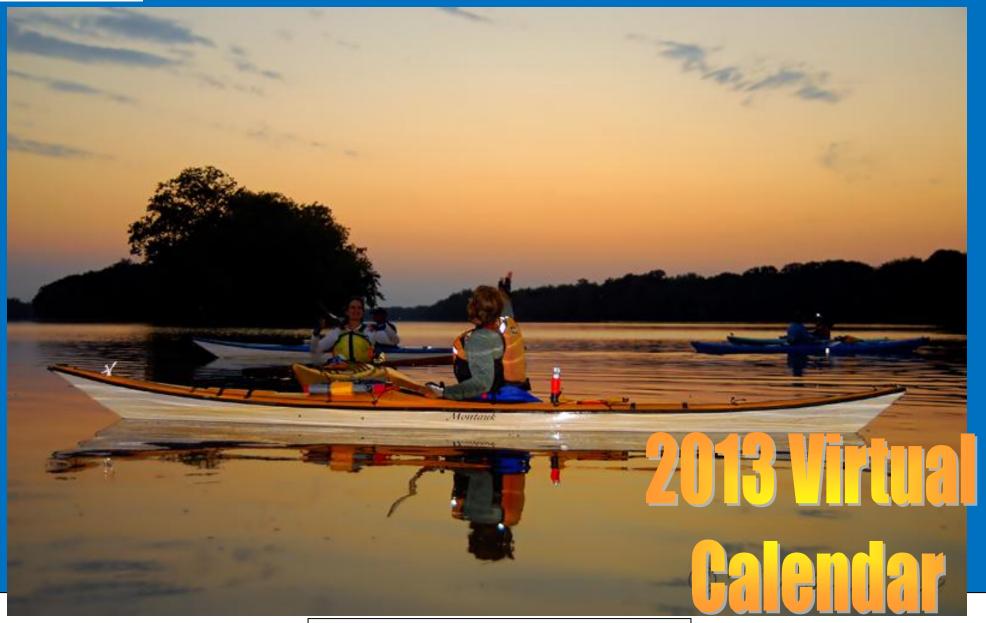

# Chesapeake Paddlers Association, Inc.

Sugarloaf Sunset: Night of the Mayflies photo by DJ Manolo

**CPA Cold Water Clinic, Eastport, MD photo by Suzanne Farace** 