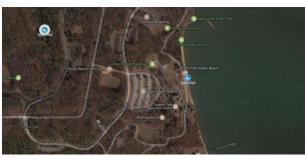

## **Launches of the Month: Downs Park**

These two launches give you the choice of paddling directly on the Bay, or entering Bodkin/ Wharf Creek in more protected conditions. The Bodkin Creek Launch was recently upgraded

by dredging

Site: Downs Park

Lat: 39.111142 Long: -76.433365

Address: Chesapeake Bay Drive, Pasadena, MD 21122

Type: car top launch Parking: Large Restroom: Yes Fee: \$6 parking

Ownership: Anne Arundel County - Recreation and Parks

County: Anne Arundel State: Maryland Water Body: Bay

Comments: http://www.aacounty.org/departments/recreation-

parks/parks/downs/

Site: Downs Park, Bodkin Creek Lat: 39.112774 Long: -76.439652

Address: Locust Cove Rd, Pasadena, MD 21122

Type: car top launch Parking: Moderate Restroom: No Fee: \$6 parking

Water Body: Bodkin Creek/Wharf Creek

and forming a nice sand beach launch, pictured.

http://www.cpakayaker.com/chesapeake-bay-access-and-paddle-in-campsite-map/