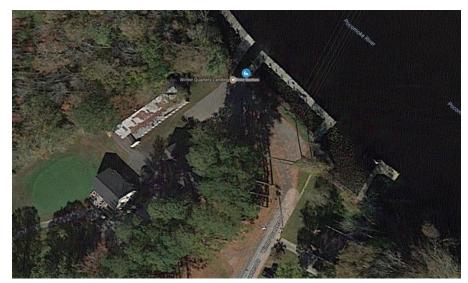

## **Launch of the Month: Winter Quarters**

This launch is about a mile upstream from Pocomoke City and a mile downstream from the mouth of Dividing Creek, a pretty paddle that can take you more than 17 miles into the bottomland hardwood swamps. However this last July this was reduced to 5.2 miles roundtrip due to major deadfall.

http://www.cpakayaker.com/chesapeake-bay-access-and-paddle-in-campsite-map/

Lat: 38.08579788 Long: -75.55930377

Address: 399 Winter Quarters Dr Po-

comoke City, MD 21851

Type: ramp, dock

Parking: Moderate

Restroom: No

Ownership: The Town of Pocomoke City

County: Worcester

State: Maryland

Water Body: Pocomoke River

Comments: http://

webapps02.dnr.state.md.us/

MDPublicWaterAccess/

ShowWaterAccessToPublic.aspx?