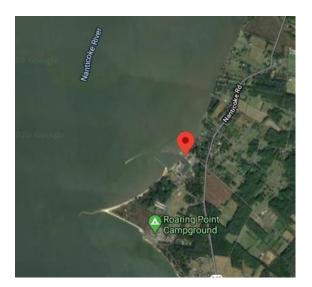

## Launch of the month: Nanticoke Harbor, MD

| Site       | Nanticoke Harbor                          |
|------------|-------------------------------------------|
| Lat/Long   | 38.26991, -75.9097                        |
| Address    | 20411 West Harbor Road                    |
|            | Nanticoke, MD 21840                       |
| Туре       | ramp, beach                               |
| Parking    | Large                                     |
| Restroom   | Yes                                       |
| Fee        | No                                        |
| Ownership  | Wicomico County - Recreation, Parks, and  |
|            | Tourism                                   |
| County     | Wicomico                                  |
| State      | Maryland                                  |
| Water Body | Nanticoke River                           |
| Map/Guide  | http://www.wicomicorecandparks.org/parks- |
|            | and-facilities/nanticoke-harbor           |

Nanticoke Harbor and other Launch of the Month entries are taken from the Chesapeake Bay Access and Paddle-in Campsite Map, which is part of the CPA website. You can enter either the location or street address to find them in Google Maps. Try them out, and look for more in each issue of the newsletter. - Ralph E. Heimlich