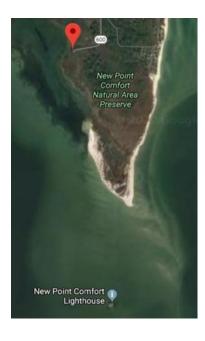

## Launch of the month: New Point Comfort Landing, Virginia

Site New Point Comfort Landing

Lat/Long 37.32039, -76.2814 Address 2 Old Lighthouse Rd

Port Haywood, VA 23138

Type shell ramp
Parking Small
Restroom No
Fee No

**Ownership** The Nature Conservancy

County Mathews
State Virginia
Water Body Mobjack Bay

Map/Guide https://visitmathews.com/wp-content/

uploads/2017/02/blueways2017.pdf

New Point Comfort Landing and other Launch of the Month entries are taken from the Chesapeake Bay Access and Paddle-in Campsite Map, which is part of the CPA website. You can enter either the location or street address to find them in Google Maps. Try them out, and look for more in each issue of the newsletter. - Ralph E. Heimlich