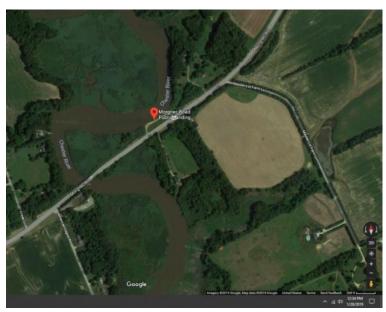

## Launch of the Month: Morgnec Road

Location: 39.2352977, -76.0365536

Street Address: 26998 Morgnec Rd Chestertown, MD

21620

**Type:** riverside launch **Parking:** Moderate

**Restroom** No **Fee** None

Ownership Kent County - Department of Public

Works

County Kent

State Maryland

Water Body Morgan Creek, a tributary to the Chester

Morgnec Road and other Launch of the Month entries are taken from the <u>Chesapeake Bay Access and Paddle-in</u> <u>Campsite Map</u>, which is part of the CPA website. You can enter either the location or street address to find them in Google Maps. Try them out, and look for more in each issue of the newsletter. ~ Ralph E. Heimlich